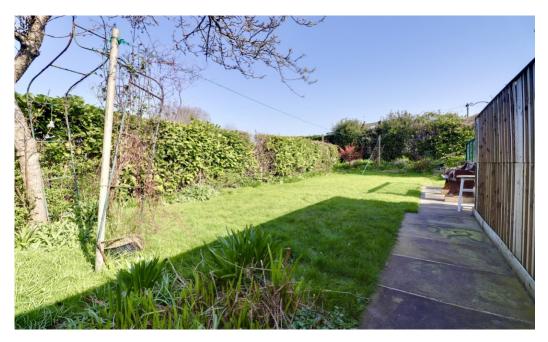

The property has been extended to include a garden room, providing additional living space that overlooks the generously sized rear garden-perfect for relaxing or entertaining. Inside, the home is in good decorative order but would benefit from updating, offering an excellent opportunity to add your own personal touch.

Externally, the property boasts a single garage, ample parking for several cars, and attractive front and rear gardens, providing plenty of outdoor play space.

This is an ideal home for families or those looking for a project with great potential. Viewing is highly recommended to fully appreciate all it has to offer.

Utility connections:

Gas, electricity and mains drainage. **Living Room** 12' 3" x 11' 7" (3.75m x 3.54m) Mobile and broadband availability: Please refer to OFCOM Mobile and Broadband Checker for full details. Ultrafast full-fibre broadband service available up to 1600 Mbps from the Openreach network (includes Sky). OFCOM state that the O2 and Vodafone **Dining Room** 10' 11" x 10' 4" (3.34m x 3.16m) network offer the best mobile connectivity but please check with your own provider. Kitchen 10' 4" x 7' 6" (3.16m x 2.30m) Flood risk: **Garden Room** Rivers & Sea – Very Low Surface Water – Very low 10' 11" x 8' 1" (3.34m x 2.47m) Restrictive covenants: Landing No indicator Bedroom 1 Council tax: Band C 12' 3" x 11' 7" (3.75m x 3.54m) Bedroom 2 Leeds City Council 2024/2025 £1837 10' 11" x 10' 4" (3.34m x 3.16m) **Bedroom 3** 9' 6" x 7' 6" (2.90m x 2.30m)