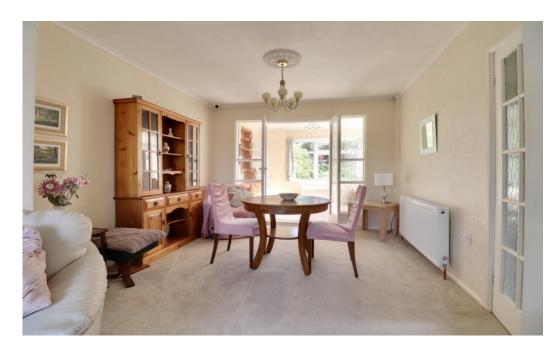

The property has been extended to include a garden room, providing additional living space that overlooks the generously sized rear garden-perfect for relaxing or entertaining. Inside, the home is in good decorative order but would benefit from updating, offering an excellent opportunity to add your own personal touch.

The ground floor features a large hallway, a naturally bright spacious through living and dining room plus a kitchen. The layout provides to create an open plan living space, subject to regulatory approval.