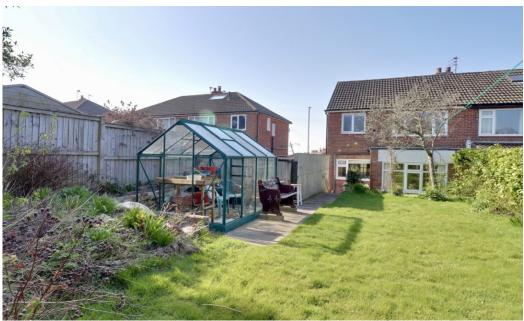

The property has been extended to include a garden room, providing additional living space that overlooks the generously sized rear garden-perfect for relaxing or entertaining. Inside, the home is in good decorative order but would benefit from updating, offering an excellent opportunity to add your own personal touch.

Externally, the property boasts a single garage, ample parking for several cars, and attractive front and rear gardens, providing plenty of outdoor play space.

This is an ideal home for families or those looking for a project with great potential. Viewing is highly recommended to fully appreciate all it has to offer.