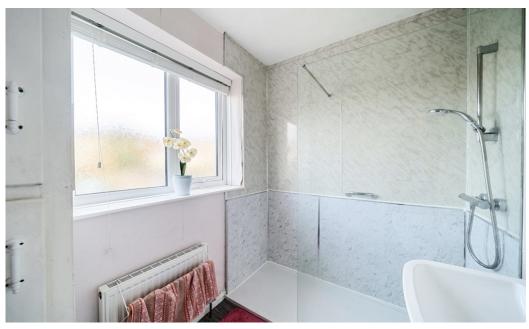

Upstairs, from the spacious landing there are two well-proportion double bedrooms with ample storage space and a generously sized third bedroom. The bathroom has been converted into a shower room for convenience and a separate WC. The fully boarded loft space provides excellent extra storage and has the potential for conversion, subject to regulatory permission.

> Shower Room 7' 6" x 5' 5" (2.30m x 1.67m) Front Garden 30' 2" x 18' 5" (9.20m x 5.63m)

> **Rear Garden** 64' 11" x 26' 0" (19.80m x 7.94m)

**Garage (Single)** 17' 11" x 10' 4" (5.48m x 3.15m)

**Entrance Hall** 