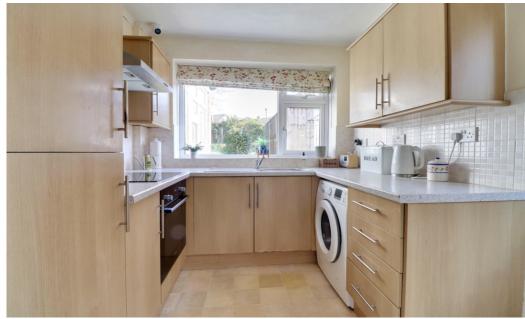

The ground floor features a large hallway, a naturally bright spacious through living and dining room plus a kitchen. The layout provides to create an open plan living space, subject to regulatory approval.

Utility connections:

Gas, electricity and mains drainage. **Living Room** 12' 3" x 11' 7" (3.75m x 3.54m) Mobile and broadband availability: Please refer to OFCOM Mobile and Broadband Checker for full details. Ultrafast full-fibre broadband service available up to 1600 Mbps from the Openreach network (includes Sky). OFCOM state that the O2 and Vodafone **Dining Room** 10' 11" x 10' 4" (3.34m x 3.16m) network offer the best mobile connectivity but please check with your own provider. Kitchen 10' 4" x 7' 6" (3.16m x 2.30m) Flood risk: **Garden Room** Rivers & Sea – Very Low Surface Water – Very low 10' 11" x 8' 1" (3.34m x 2.47m) Restrictive covenants: Landing No indicator Bedroom 1 Council tax: Band C 12' 3" x 11' 7" (3.75m x 3.54m) Bedroom 2 Leeds City Council 2024/2025 £1837 10' 11" x 10' 4" (3.34m x 3.16m) **Bedroom 3** 9' 6" x 7' 6" (2.90m x 2.30m)