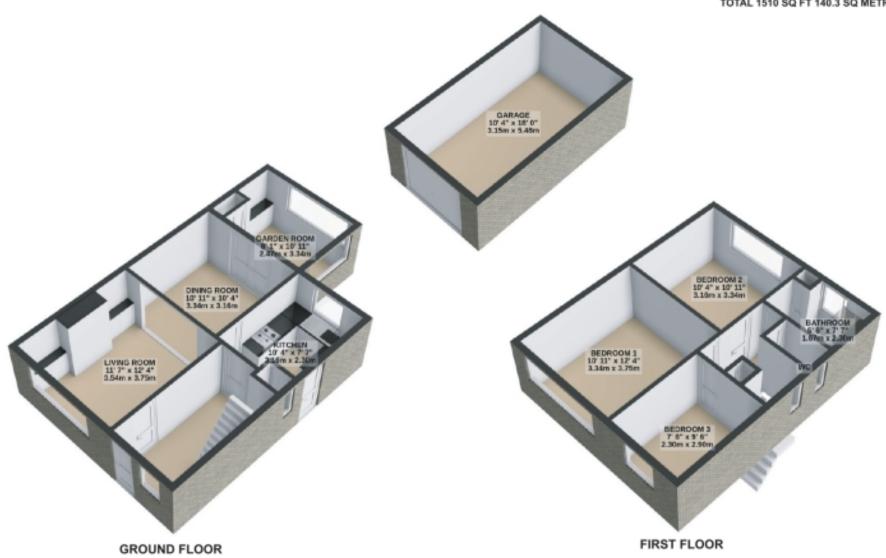

Utility connections:

Gas, electricity and mains drainage. **Living Room** 12' 3" x 11' 7" (3.75m x 3.54m) Mobile and broadband availability: Please refer to OFCOM Mobile and Broadband Checker for full details. Ultrafast full-fibre broadband service available up to 1600 Mbps from the Openreach network (includes Sky). OFCOM state that the O2 and Vodafone **Dining Room** 10' 11" x 10' 4" (3.34m x 3.16m) network offer the best mobile connectivity but please check with your own provider. Kitchen 10' 4" x 7' 6" (3.16m x 2.30m) Flood risk: **Garden Room** Rivers & Sea – Very Low Surface Water – Very low 10' 11" x 8' 1" (3.34m x 2.47m) Restrictive covenants: Landing No indicator Bedroom 1 Council tax: Band C 12' 3" x 11' 7" (3.75m x 3.54m) Bedroom 2 Leeds City Council 2024/2025 £1837 10' 11" x 10' 4" (3.34m x 3.16m) **Bedroom 3** 9' 6" x 7' 6" (2.90m x 2.30m)

> Shower Room 7' 6" x 5' 5" (2.30m x 1.67m) Front Garden 30' 2" x 18' 5" (9.20m x 5.63m)

> **Rear Garden** 64' 11" x 26' 0" (19.80m x 7.94m)

**Garage (Single)** 17' 11" x 10' 4" (5.48m x 3.15m)

**Entrance Hall** 

## Queensway, Yeadon, Leeds, LS19

APPROX. GROSS INTERNAL FLOOR AREA 1324 SQ FT 123 SQ METRES
GARAGE 186 SQ FT 17.3 SQ METRES
TOTAL 1510 SQ FT 140.3 SQ METRES

# Queensway, Yeadon, Leeds, LS19

APPROX. GROSS INTERNAL FLOOR AREA 1324 SQ FT 123 SQ METRES
GARAGE 186 SQ FT 17.3 SQ METRES
TOTAL 1510 SQ FT 140.3 SQ METRES

FIRST FLOOR

**GROUND FLOOR** 

## Queensway, Yeadon, Leeds, LS19

APPROX. GROSS INTERNAL FLOOR AREA 1324 SQ FT 123 SQ METRES
GARAGE 186 SQ FT 17.3 SQ METRES
TOTAL 1510 SQ FT 140.3 SQ METRES

Produced for EweMove REF: 1260577