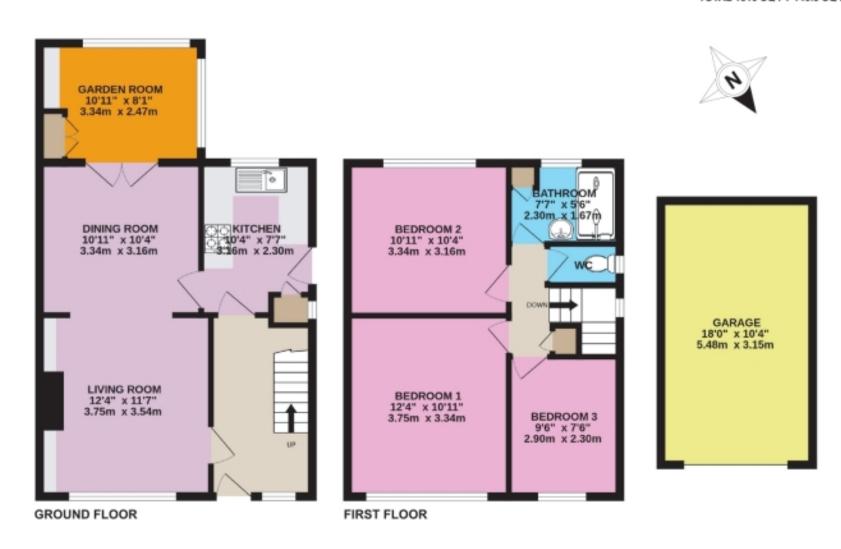

# Floorplans

## Queensway, Yeadon, Leeds, LS19

APPROX. GROSS INTERNAL FLOOR AREA 1324 SQ FT 123 SQ METRES
GARAGE 186 SQ FT 17.3 SQ METRES
TOTAL 1510 SQ FT 140.3 SQ METRES

Utility connections:

Gas, electricity and mains drainage. **Living Room** 12' 3" x 11' 7" (3.75m x 3.54m) Mobile and broadband availability: Please refer to OFCOM Mobile and Broadband Checker for full details. Ultrafast full-fibre broadband service available up to 1600 Mbps from the Openreach network (includes Sky). OFCOM state that the O2 and Vodafone **Dining Room** 10' 11" x 10' 4" (3.34m x 3.16m) network offer the best mobile connectivity but please check with your own provider. Kitchen 10' 4" x 7' 6" (3.16m x 2.30m) Flood risk: **Garden Room** Rivers & Sea – Very Low Surface Water – Very low 10' 11" x 8' 1" (3.34m x 2.47m) Restrictive covenants: Landing No indicator Bedroom 1 Council tax: Band C 12' 3" x 11' 7" (3.75m x 3.54m) Bedroom 2 Leeds City Council 2024/2025 £1837 10' 11" x 10' 4" (3.34m x 3.16m) **Bedroom 3** 9' 6" x 7' 6" (2.90m x 2.30m)

> Shower Room 7' 6" x 5' 5" (2.30m x 1.67m) Front Garden 30' 2" x 18' 5" (9.20m x 5.63m)

> **Rear Garden** 64' 11" x 26' 0" (19.80m x 7.94m)

**Garage (Single)** 17' 11" x 10' 4" (5.48m x 3.15m)

**Entrance Hall** 