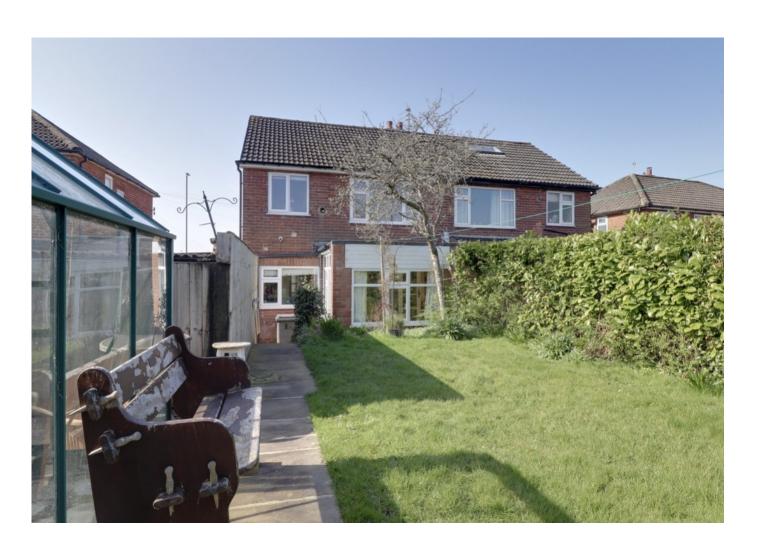

The property has been extended to include a garden room, providing additional living space that overlooks the generously sized rear garden-perfect for relaxing or entertaining. Inside, the home is in good decorative order but would benefit from updating, offering an excellent opportunity to add your own personal touch.

Externally, the property boasts a single garage, ample parking for several cars, and attractive front and rear gardens, providing plenty of outdoor play space.

This is an ideal home for families or those looking for a project with great potential. Viewing is highly recommended to fully appreciate all it has to offer.