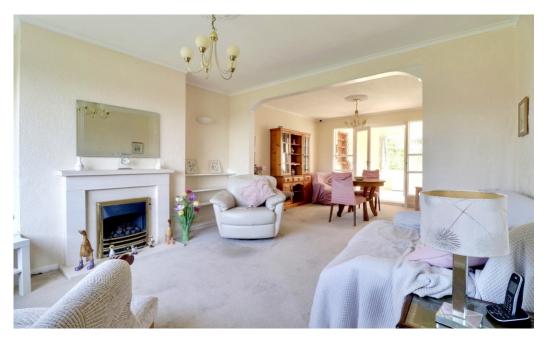

The ground floor features a large hallway, a naturally bright spacious through living and dining room plus a kitchen. The layout provides to create an open plan living space, subject to regulatory approval.

Utility connections:

Gas, electricity and mains drainage. **Living Room** 12' 3" x 11' 7" (3.75m x 3.54m) Mobile and broadband availability: Please refer to OFCOM Mobile and Broadband Checker for full details. Ultrafast full-fibre broadband service available up to 1600 Mbps from the Openreach network (includes Sky). OFCOM state that the O2 and Vodafone **Dining Room** 10' 11" x 10' 4" (3.34m x 3.16m) network offer the best mobile connectivity but please check with your own provider. Kitchen 10' 4" x 7' 6" (3.16m x 2.30m) Flood risk: **Garden Room** Rivers & Sea – Very Low Surface Water – Very low 10' 11" x 8' 1" (3.34m x 2.47m) Restrictive covenants: Landing No indicator Bedroom 1 Council tax: Band C 12' 3" x 11' 7" (3.75m x 3.54m) Bedroom 2 Leeds City Council 2024/2025 £1837 10' 11" x 10' 4" (3.34m x 3.16m) **Bedroom 3** 9' 6" x 7' 6" (2.90m x 2.30m)