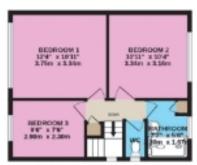

# Floorplans

# Queensway, Yeadon, Leeds, LS19

APPROX. GROSS INTERNAL FLOOR AREA 1324 SQ FT 123 SQ METRES
GARAGE 186 SQ FT 17.3 SQ METRES
TOTAL 1510 SQ FT 140.3 SQ METRES

FIRST FLOOR

**GROUND FLOOR** 

Upstairs, from the spacious landing there are two well-proportion double bedrooms with ample storage space and a generously sized third bedroom. The bathroom has been converted into a shower room for convenience and a separate WC. The fully boarded loft space provides excellent extra storage and has the potential for conversion, subject to regulatory permission.