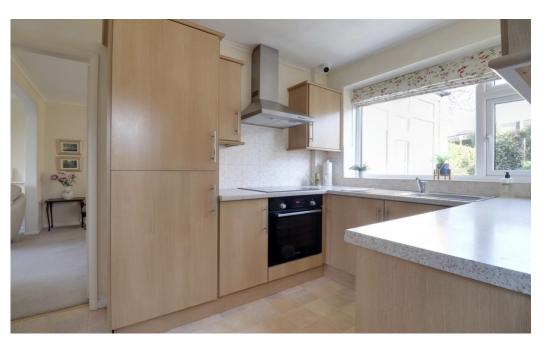

The ground floor features a large hallway, a naturally bright spacious through living and dining room plus a kitchen. The layout provides to create an open plan living space, subject to regulatory approval.

Utility connections:

Gas, electricity and mains drainage. **Living Room** 12' 3" x 11' 7" (3.75m x 3.54m) Mobile and broadband availability: Please refer to OFCOM Mobile and Broadband Checker for full details. Ultrafast full-fibre broadband service available up to 1600 Mbps from the Openreach network (includes Sky). OFCOM state that the O2 and Vodafone **Dining Room** 10' 11" x 10' 4" (3.34m x 3.16m) network offer the best mobile connectivity but please check with your own provider. Kitchen 10' 4" x 7' 6" (3.16m x 2.30m) Flood risk: **Garden Room** Rivers & Sea – Very Low Surface Water – Very low 10' 11" x 8' 1" (3.34m x 2.47m) Restrictive covenants: Landing No indicator Bedroom 1 Council tax: Band C 12' 3" x 11' 7" (3.75m x 3.54m) Bedroom 2 Leeds City Council 2024/2025 £1837 10' 11" x 10' 4" (3.34m x 3.16m) **Bedroom 3** 9' 6" x 7' 6" (2.90m x 2.30m)