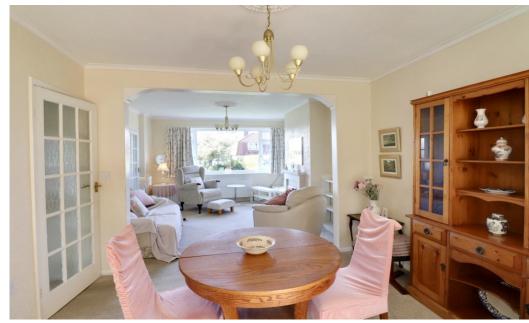

The ground floor features a large hallway, a naturally bright spacious through living and dining room plus a kitchen. The layout provides to create an open plan living space, subject to regulatory approval.