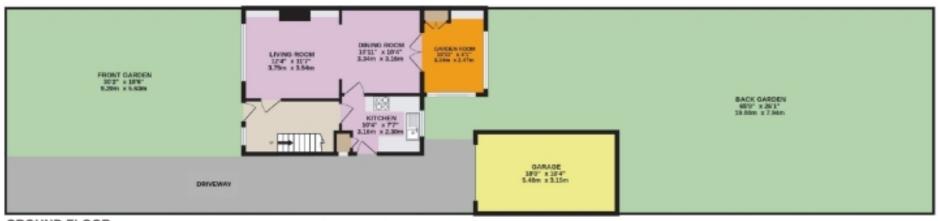

# Floorplans

## Queensway, Yeadon, Leeds, LS19

APPROX. GROSS INTERNAL FLOOR AREA 1324 SQ FT 123 SQ METRES
GARAGE 186 SQ FT 17.3 SQ METRES
TOTAL 1510 SQ FT 140.3 SQ METRES

Produced for EweMove REF: 1260577

Externally, the property boasts a single garage, ample parking for several cars, and attractive front and rear gardens, providing plenty of outdoor play space.

This is an ideal home for families or those looking for a project with great potential. Viewing is highly recommended to fully appreciate all it has to offer.